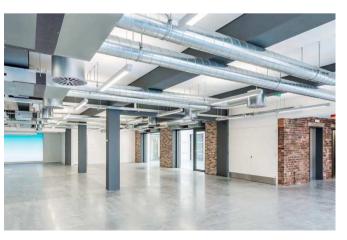

The structure is exposed along with the galvanised services and existing brick and stone masonry walls to give a visually striking and contemporary warehouse feel to the new office spaces within the Grade B listed building overlooking St Andrew Square.