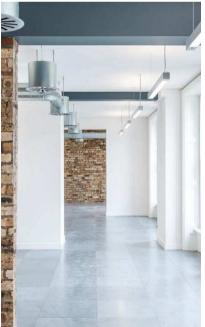

The structure is exposed along with the galvanised services and existing brick and stone masonry walls to give a visually striking and contemporary warehouse feel to the new office spaces within the Grade B listed building overlooking St Andrew Square.