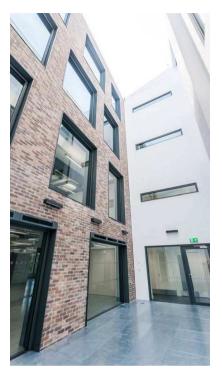

16,000 sqft office to upper floors
Office facilities in basement
Restaurant unit to ground floor

C L I E N T Standard Life

A W A R D S 2019 Highly commended BCO Awards (Scotland) for *Refurbished/Recycled Workspace*  1-2 St Andrew Square comprises of 16000 sq ft Cat A office space from 1st-4th floors arranged around a new full height central atrium, upgraded entrance at ground floor and welfare facilities on each of the office floors. Showers / cycle provision is provided within the basement, and a new restaurant unit formed at ground floor level.