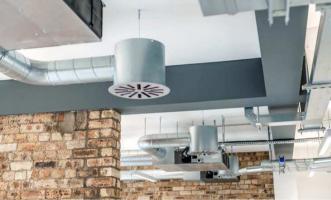

The structure is exposed along with the galvanised services and existing brick and stone masonry walls to give a visually striking and contemporary warehouse feel to the new office spaces within the Grade B listed building overlooking St Andrew Square.