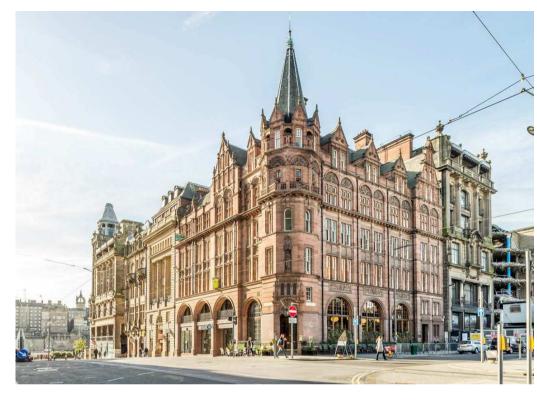

16,000 sqft office to upper floors
Office facilities in basement
Restaurant unit to ground floor

C L I E N T Standard Life

A W A R D S 2019 Highly commended BCO Awards (Scotland) for *Refurbished/Recycled Workspace*  1-2 St Andrew Square comprises of 16000 sq ft Cat A office space from 1st-4th floors arranged around a new full height central atrium, upgraded entrance at ground floor and welfare facilities on each of the office floors. Showers / cycle provision is provided within the basement, and a new restaurant unit formed at ground floor level.

The structure is exposed along with the galvanised services and existing brick and stone masonry walls to give a visually striking and contemporary warehouse feel to the new office spaces within the Grade B listed building overlooking St Andrew Square.