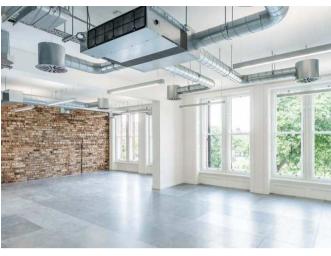

The structure is exposed along with the galvanised services and existing brick and stone masonry walls to give a visually striking and contemporary warehouse feel to the new office spaces within the Grade B listed building overlooking St Andrew Square.