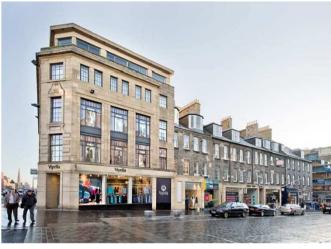

Ground floor retail
Upper floor offices and retail
Rooftop restaurant

C L I E N T Henderson Global Investments

A mix of different uses – shops, offices and a restaurant for Oloroso – now occupy this rework of the Pearl Assurance building at the corner of George Street and Castle Street.

The design retains the original facades of the property and three Georgian townhouses in Castle Street – all Grade B listed. An extra floor was added to create a landmark rooftop restaurant with stunning views of the Castle and the Forth.

Designed to add something new but entirely in the spirit of the 1930's original, the extra floor and terrace added space which gained the full support of Historic Scotland.