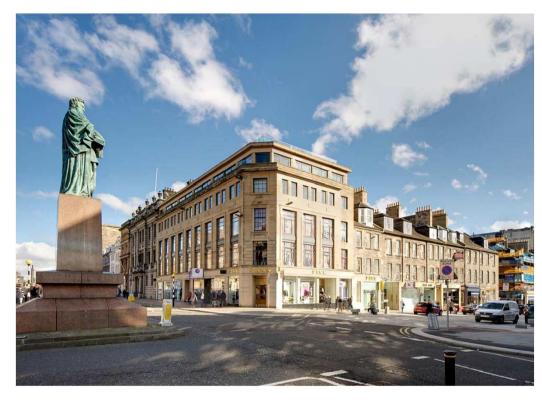

Ground floor retail
Upper floor offices and retail
Rooftop restaurant

C L I E N T Henderson Global Investments

A mix of different uses – shops, offices and a restaurant for Oloroso – now occupy this rework of the Pearl Assurance building at the corner of George Street and Castle Street.

The design retains the original facades of the property and three Georgian townhouses in Castle Street – all Grade B listed. An extra floor was added to create a landmark rooftop restaurant with stunning views of the Castle and the Forth.

Designed to add something new but entirely in the spirit of the 1930's original, the extra floor and terrace added space which gained the full support of Historic Scotland.