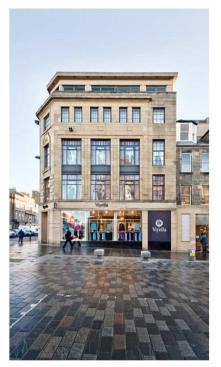

Ground floor retail
Upper floor offices and retail
Rooftop restaurant

C L I E N T Henderson Global Investments

A mix of different uses – shops, offices and a restaurant for Oloroso – now occupy this rework of the Pearl Assurance building at the corner of George Street and Castle Street.

The design retains the original facades of the property and three Georgian townhouses in Castle Street – all Grade B listed. An extra floor was added to create a landmark rooftop restaurant with stunning views of the Castle and the Forth.

Designed to add something new but entirely in the spirit of the 1930's original, the extra floor and terrace added space which gained the full support of Historic Scotland.