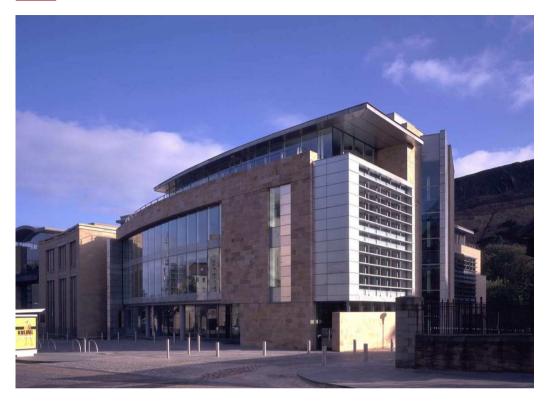

## HOLYROOD PARK HOUSE EDINBURGH

New build 46,000 sqft office

C L I E N T Grosvener A speculative Grade A office development for Grosvenor on a site to the West of the new Scotsman Head Office, this scheme provides modern office space adjacent to the Scottish Parliament.

The scheme has been carefully designed to address the demanding planning constraints of the site and produce a flexible building for letting with a distinctive and dynamic appearance.

The accommodation extended over 5 floors to provide 46,000m<sup>2</sup> net floor space and includes roof terraces with views to the Parliament and to Holyrood Park.