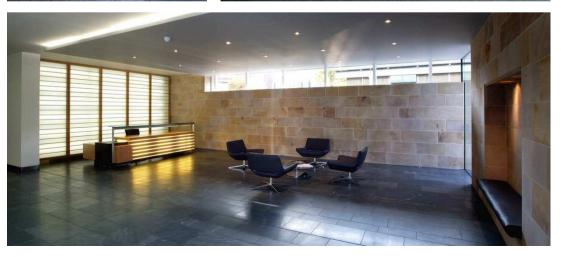

## HOLYROOD PARK HOUSE EDINBURGH

New build 46,000 sqft office

C L I E N T Grosvener A speculative Grade A office development for Grosvenor on a site to the West of the new Scotsman Head Office, this scheme provides modern office space adjacent to the Scottish Parliament.

The scheme has been carefully designed to address the demanding planning constraints of the site and produce a flexible building for letting with a distinctive and dynamic appearance.

The accommodation extended over 5 floors to provide 46,000m<sup>2</sup> net floor space and includes roof terraces with views to the Parliament and to Holyrood Park.