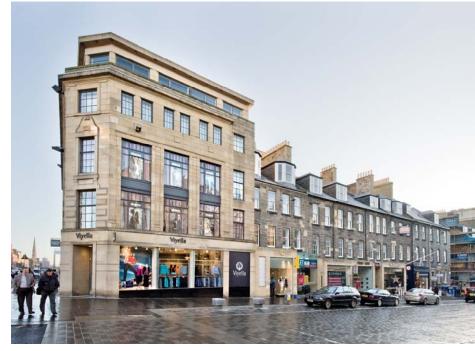

Ground floor retail
Upper floor offices and retail
Rooftop restaurant

## Client

Henderson Global Inestments

A mix of different uses – shops, offices and a restaurant for Oloroso now occupy this rework of the Pearl Assurance building at the corner of George Street and Castle Street.

The design retains the original facades of the property and three Georgian townhouses in Castle Street – all Grade B listed. An extra floor was added to create a landmark rooftop restaurant with stunning views of the Castle and the Forth.

Designed to add something new but entirely in the spirit of the 1930's original, the extra floor and terrace added space which gained the full support of Historic Scotland.