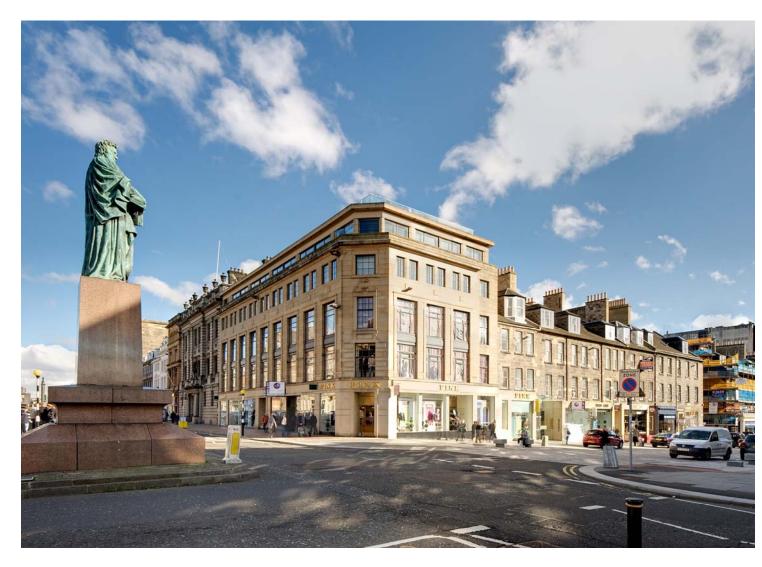

## Client

Henderson Global Inestments

A mix of different uses – shops, offices and a restaurant for Oloroso now occupy this rework of the Pearl Assurance building at the corner of George Street and Castle Street.

The design retains the original facades of the property and three Georgian townhouses in Castle Street – all Grade B listed. An extra floor was added to create a landmark rooftop restaurant with stunning views of the Castle and the Forth.

Designed to add something new but entirely in the spirit of the 1930's original, the extra floor and terrace added space which gained the full support of Historic Scotland.