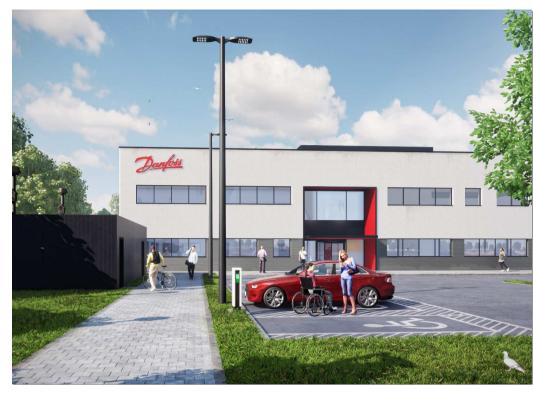

DANFOSS LOW-CARBON INNOVATION CENTRE SHAWFAIR PARK

Manufacturing – 50,000sqft
Offices – 20,000sqft

CLIENT

Danfoss Power Solutions

CDA was commissioned to develop a proposal for Danfoss Power Solutions, to bring new manufacturing and office facilities to Shawfair Park, Midlothian

This will be Danfoss's first UK facility, and this Low-Carbon Innovation Centre provides a home for Danfoss's next generation, climate friendly technologies, including research and development as well as manufacturing facilities.

From initial briefing in Denmark in early 2020, CDA assisted Danfoss with establishing their brief and developed a building which is efficient, high performance and architecturally respectful of the location at Shawfair Park while creating a strong sense of identity and quality working space for the end user.