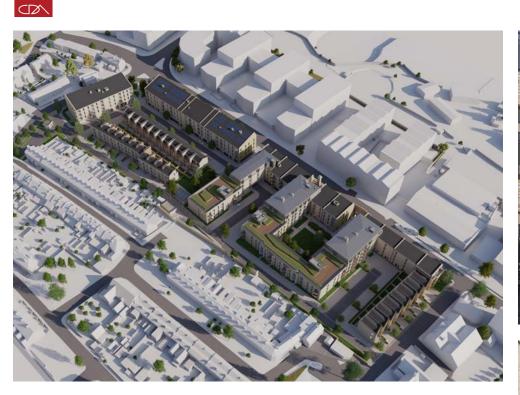

## BATH PRESS BATH

280 new homes Mix of BTR apartments and traditional townhouses Bath Press is the redevelopment of the former printing press in Bath for Aberdeen Standard Investments. The development consists of 30 3 storey terraced townhouses, 250 Build to Rent apartments over 5 storeys and 16,000sqft of commercial space. The existing printing press façade on Lower Bristol Road has been retained and integrated into the design of the apartments.