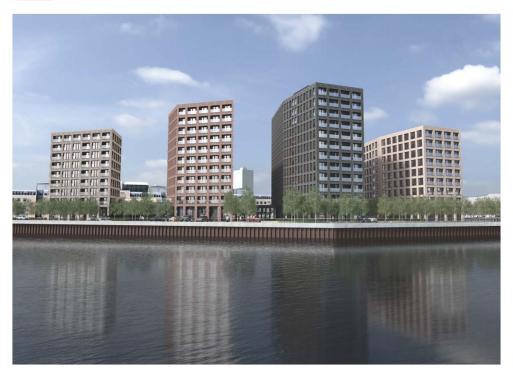

4 Buildings up to 14 storeys in height 338 BTR apartments 2 commercial units

> CLIENT S1 Developments

Skyliner is a residential development for S1 Developments located on brownfield land to the north of the city adjacent to the historic Leith Docks. The development consists of 338 Build to Rent apartments over 4 buildings ranging between 7 and 14 storeys in height. A new landscaped cycle / pedestrian boardwalk fronts on to the waterfront with carefully designed public realm including pocket parks to the north of the site. Internal and external amenity space is provided at ground and first floor for the residents, along with a further amenity space on the 14th storey of one of the central towers.