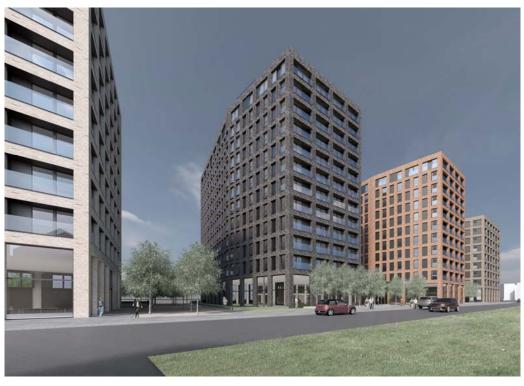

4 Buildings up to 14 storeys in height 338 BTR apartments 2 commercial units

> CLIENT S1 Developments

Skyliner is a residential development for S1 Developments located on brownfield land to the north of the city adjacent to the historic Leith Docks. The development consists of 338 Build to Rent apartments over 4 buildings ranging between 7 and 14 storeys in height. A new landscaped cycle / pedestrian boardwalk fronts on to the waterfront with carefully designed public realm including pocket parks to the north of the site. Internal and external amenity space is provided at ground and first floor for the residents, along with a further amenity space on the 14th storey of one of the central towers.