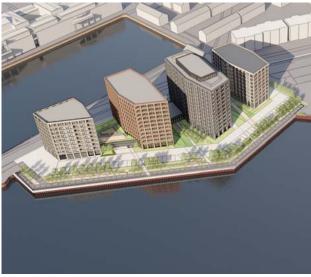

4 Buildings up to 14 storeys in height 338 BTR apartments 2 commercial units

> CLIENT S1 Developments

Skyliner is a residential development for S1 Developments located on brownfield land to the north of the city adjacent to the historic Leith Docks. The development consists of 338 Build to Rent apartments over 4 buildings ranging between 7 and 14 storeys in height. A new landscaped cycle / pedestrian boardwalk fronts on to the waterfront with carefully designed public realm including pocket parks to the north of the site. Internal and external amenity space is provided at ground and first floor for the residents, along with a further amenity space on the 14th storey of one of the central towers.