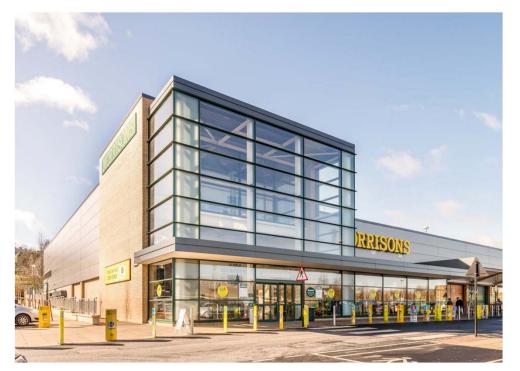

The project consisted of a new Morrison's Superstore and PFS, two large new retail units, the re-provision of the Youth Club, Health Centre, and Resource Centre in new individual buildings and refurbishment of the existing shopping centre.