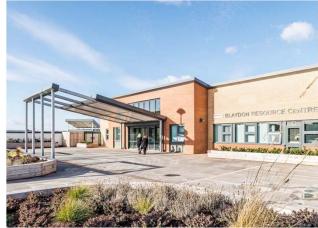

The project consisted of a new Morrison's Superstore and PFS, two large new retail units, the re-provision of the Youth Club, Health Centre, and Resource Centre in new individual buildings and refurbishment of the existing shopping centre.